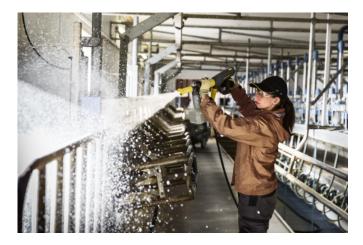

### Application

- High-pressure cleaner with 2K dual injector
- High-pressure cleaner with foam nozzle
- Spray units

### High-pressure washers

- Apply evenly with cup foam lance or foam nozzle
- Allow to soak for 10 30 minutes but do not let it dry out
- Then hose down with a high-pressure jet
- Repeat procedure for stubborn dirt